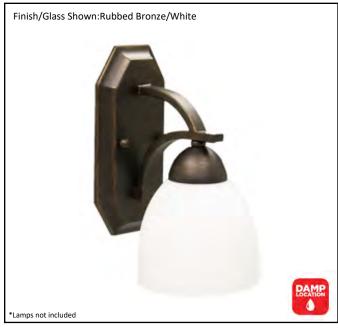

| Model #                                           | VIC-SC1(WH)-RB      |
|---------------------------------------------------|---------------------|
| SKU                                               | 16611               |
| Fixture Series                                    | Victoria            |
| Description                                       | 1 Light Vanity      |
| Metal Finish                                      | Rubbed Bronze       |
| Glass Finish                                      |                     |
| Replacement Glass                                 | GC-725-WH           |
| Dimensions - HxW(xE) (Dimensions shown in inches) | 10.75" X 5.88" X 8" |
| Lamp Info                                         | 1X60W (M)           |