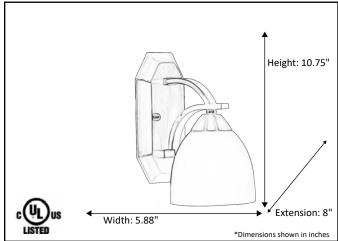

| Model #                                           | VIC-SC1(WH)-RB      |
|---------------------------------------------------|---------------------|
| SKU                                               | 16611               |
| Fixture Series                                    | Victoria            |
| Description                                       | 1 Light Vanity      |
| Metal Finish                                      | Rubbed Bronze       |
| Glass Finish                                      |                     |
| Replacement Glass                                 | GC-725-WH           |
| Dimensions - HxW(xE) (Dimensions shown in inches) | 10.75" X 5.88" X 8" |
| Lamp Info                                         | 1X60W (M)           |