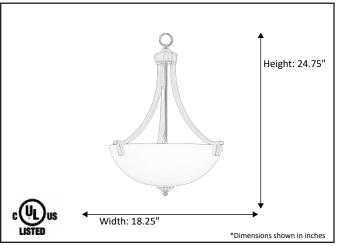

## Architectural & Engineering Specifications 2022 Foyer/ Entry Fixture

| Model #                                         | VIC-HF3(WH)-RB  |  |
|-------------------------------------------------|-----------------|--|
| SKU                                             | 16605           |  |
| Description                                     | 3 Light Entry   |  |
| Finish                                          | Rubbed Bronze   |  |
| Glass                                           | White           |  |
| Dimensions- HxW<br>(Dimensions shown in inches) | 24.75" x 18.25" |  |
| Lamp Info                                       | 3X60W (M)       |  |
| Chain/ Wire Length                              |                 |  |
| Dual Mount                                      | No              |  |