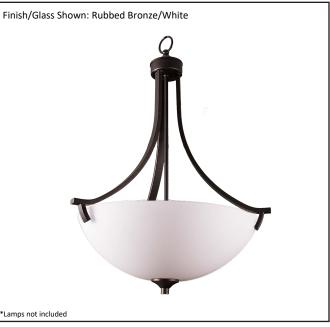

## Architectural & Engineering Specifications 2022 Foyer/ Entry Fixture

| Model #                                         | VIC-HF3(WH)-RB  |  |
|-------------------------------------------------|-----------------|--|
| SKU                                             | 16605           |  |
| Description                                     | 3 Light Entry   |  |
| Finish                                          | Rubbed Bronze   |  |
| Glass                                           | White           |  |
| Dimensions- HxW<br>(Dimensions shown in inches) | 24.75" x 18.25" |  |
| Lamp Info                                       | 3X60W (M)       |  |
| Chain/ Wire Length                              |                 |  |
| Dual Mount                                      | No              |  |