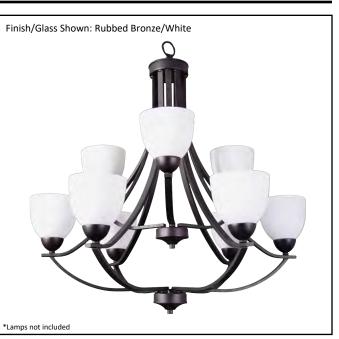

## Model # VIC-CH9(WH)-RB SKU# 16602 Description 9 Light Chandelier Finish Rubbed Bronze Glass White Replacement Glass GC-725-WH Dimensions- HxW (Dimensions shown in inches) 35" x 33" Lamp Info 9X60W (M) Chain/Wire Length 3' Chain/10' Wire