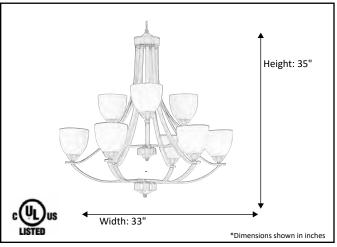

## Model # VIC-CH9(WH)-RB SKU# 16602 Description 9 Light Chandelier Finish Rubbed Bronze Glass White Replacement Glass GC-725-WH Dimensions- HxW (Dimensions shown in inches) 35" x 33" Lamp Info 9X60W (M) Chain/Wire Length 3' Chain/10' Wire