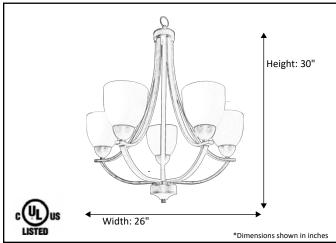

| Model #                                      | VIC-CH5(WH)-RB     |
|----------------------------------------------|--------------------|
| SKU#                                         | 16599              |
| Description                                  | 5 Light Chandelier |
| Finish                                       | Rubbed Bronze      |
| Glass                                        | White              |
| Replacement Glass                            | GC-725-WH          |
| Dimensions- HxW (Dimensions shown in inches) | 30" x 26"          |
| Lamp Info                                    | 5X60W (M)          |
| Chain/Wire Length                            |                    |