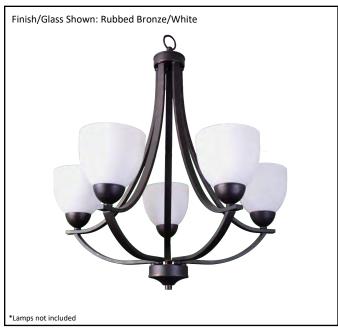

| Model #                                      | VIC-CH5(WH)-RB     |
|----------------------------------------------|--------------------|
| SKU#                                         | 16599              |
| Description                                  | 5 Light Chandelier |
| Finish                                       | Rubbed Bronze      |
| Glass                                        | White              |
| Replacement Glass                            | GC-725-WH          |
| Dimensions- HxW (Dimensions shown in inches) | 30" x 26"          |
| Lamp Info                                    | 5X60W (M)          |
| Chain/Wire Length                            |                    |