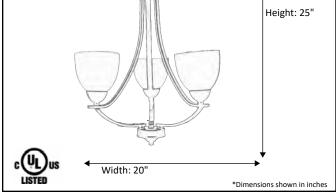

## Architectural & Engineering Specifications 2022 Chandelier

| Model #                                         | VIC-CH3(WH)-RB     |
|-------------------------------------------------|--------------------|
| SKU#                                            | 16596              |
| Description                                     | 3 Light Chandelier |
| Finish                                          | Rubbed Bronze      |
| Glass                                           | White              |
| Replacement Glass                               | GC-725-WH          |
| Dimensions- HxW<br>(Dimensions shown in inches) | 25" x 20"          |
| Lamp Info                                       | 3X60W (M)          |
| Chain/Wire Length                               | 3' Chain/10' Wire  |
|                                                 |                    |