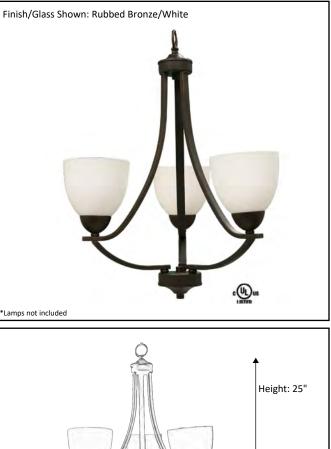

## Architectural & Engineering Specifications 2022 Chandelier

| Model #                                         | VIC-CH3(WH)-RB     |
|-------------------------------------------------|--------------------|
| SKU#                                            | 16596              |
| Description                                     | 3 Light Chandelier |
| Finish                                          | Rubbed Bronze      |
| Glass                                           | White              |
| Replacement Glass                               | GC-725-WH          |
| Dimensions- HxW<br>(Dimensions shown in inches) | 25" x 20"          |
| Lamp Info                                       | 3X60W (M)          |
| Chain/Wire Length                               | 3' Chain/10' Wire  |
|                                                 |                    |