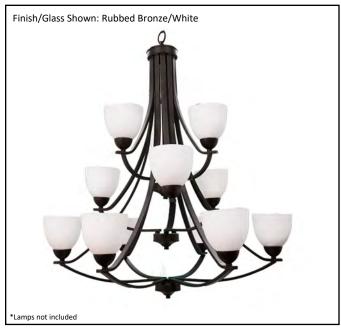

| Model #                                      | VIC-CH12(WH)-RB     |
|----------------------------------------------|---------------------|
| SKU#                                         | 16593               |
| Description                                  | 12 Light Chandelier |
| Finish                                       | Rubbed Bronze       |
| Glass                                        | White               |
| Replacement Glass                            | GC-725-WH           |
| Dimensions- HxW (Dimensions shown in inches) | 44.5" x 37.25"      |
| Lamp Info                                    | 12X60W (M)          |
| Chain/Wire Length                            | 6' Chain/12' Wire   |