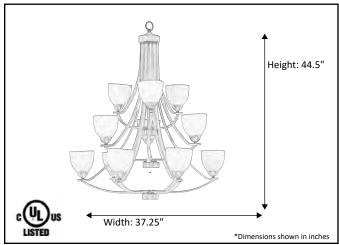

| Model #                                      | VIC-CH12(WH)-RB     |
|----------------------------------------------|---------------------|
| SKU#                                         | 16593               |
| Description                                  | 12 Light Chandelier |
| Finish                                       | Rubbed Bronze       |
| Glass                                        | White               |
| Replacement Glass                            | GC-725-WH           |
| Dimensions- HxW (Dimensions shown in inches) | 44.5" x 37.25"      |
| Lamp Info                                    | 12X60W (M)          |
| Chain/Wire Length                            | 6' Chain/12' Wire   |