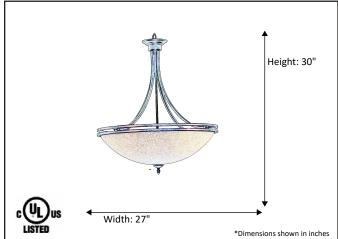

| Model #                                      | HF-245WH-NK       |
|----------------------------------------------|-------------------|
| SKU                                          | 16590             |
| Description                                  | 5 Light Entry     |
| Finish                                       | Brushed Nickel    |
| Glass                                        | White             |
| Dimensions- HxW (Dimensions shown in inches) | 30" x 27"         |
| Lamp Info                                    | 5X60W (M)         |
| Chain/ Wire Length                           | 3' Chain/10' Wire |
| Dual Mount                                   | No                |