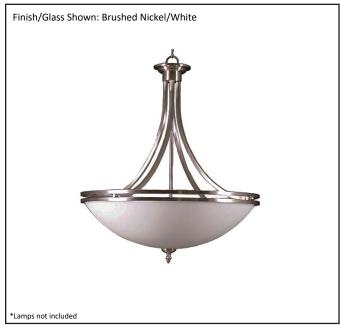

| Model #                                      | HF-245WH-NK       |
|----------------------------------------------|-------------------|
| SKU                                          | 16590             |
| Description                                  | 5 Light Entry     |
| Finish                                       | Brushed Nickel    |
| Glass                                        | White             |
| Dimensions- HxW (Dimensions shown in inches) | 30" x 27"         |
| Lamp Info                                    | 5X60W (M)         |
| Chain/ Wire Length                           | 3' Chain/10' Wire |
| Dual Mount                                   | No                |