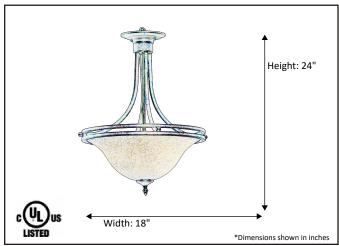

## Architectural & Engineering Specifications 2022 Semi-Flush Mount Fixture

| Model #                                      | HF-145WH-NK        |
|----------------------------------------------|--------------------|
| SKU                                          | 16587              |
| Description                                  | 3 Light Semi-Flush |
| Finish                                       | Brushed Nickel     |
| Glass                                        | White              |
| Dimensions- HxW (Dimensions shown in inches) | 24" x 18"          |
| Lamp Info                                    | 3X60W (M)          |