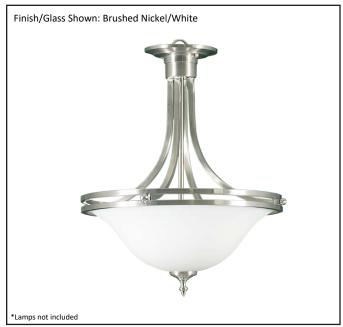

## Architectural & Engineering Specifications 2022 Semi-Flush Mount Fixture

| Model #                                      | HF-145WH-NK        |
|----------------------------------------------|--------------------|
| SKU                                          | 16587              |
| Description                                  | 3 Light Semi-Flush |
| Finish                                       | Brushed Nickel     |
| Glass                                        | White              |
| Dimensions- HxW (Dimensions shown in inches) | 24" x 18"          |
| Lamp Info                                    | 3X60W (M)          |