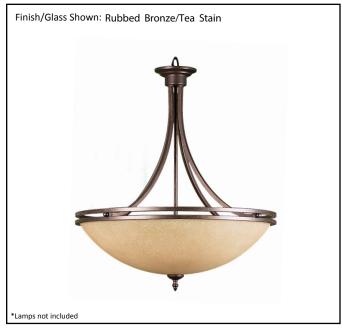

| Model #                                          | HF-245TS-RB                |  |  |
|--------------------------------------------------|----------------------------|--|--|
| SKU                                              | 16491                      |  |  |
| Fixture Series                                   | Austin                     |  |  |
| Description                                      | Large Upgrade Bowl Fixture |  |  |
| Finish                                           | Rubbed Bronze              |  |  |
| Glass                                            | Tea Stained                |  |  |
| Replacement Glass                                | N/A                        |  |  |
| Dimensions- HxW(xD) (Dimensions shown in inches) | 30" x 27"                  |  |  |
| Lamp Info                                        | 5 x 60W (E26)              |  |  |