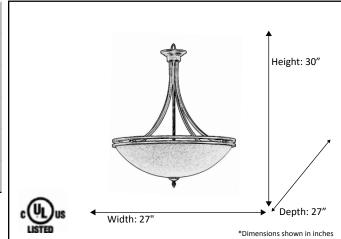

| Model #                                          | HF-245TS-RB                |  |  |
|--------------------------------------------------|----------------------------|--|--|
| SKU                                              | 16491                      |  |  |
| Fixture Series                                   | Austin                     |  |  |
| Description                                      | Large Upgrade Bowl Fixture |  |  |
| Finish                                           | Rubbed Bronze              |  |  |
| Glass                                            | Tea Stained                |  |  |
| Replacement Glass                                | N/A                        |  |  |
| Dimensions- HxW(xD) (Dimensions shown in inches) | 30" x 27"                  |  |  |
| Lamp Info                                        | 5 x 60W (E26)              |  |  |