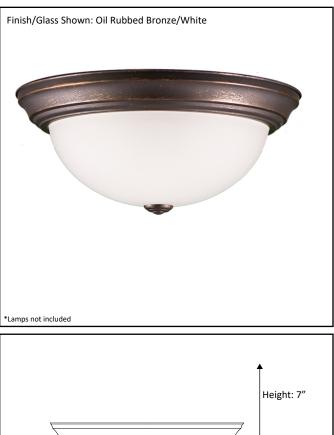

| Model #                                             | CF-3WH-RB               |  |
|-----------------------------------------------------|-------------------------|--|
| SKU#                                                | 16488                   |  |
| Description                                         | Three Light Flush Mount |  |
| Finish                                              | Oil Rubbed Bronze       |  |
| Glass                                               | White                   |  |
| Replacement Glass                                   | G-CF3-TS                |  |
| Dimensions- HxW(xD)<br>(Dimensions shown in inches) | 7" x 15" x 15"          |  |
| Lamp Info                                           | 3 x 60W (M)             |  |