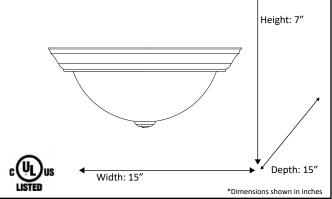

| Model #                                             | CF-3WH-RB               |  |
|-----------------------------------------------------|-------------------------|--|
| SKU#                                                | 16488                   |  |
| Description                                         | Three Light Flush Mount |  |
| Finish                                              | Oil Rubbed Bronze       |  |
| Glass                                               | White                   |  |
| Replacement Glass                                   | G-CF3-TS                |  |
| Dimensions- HxW(xD)<br>(Dimensions shown in inches) | 7" x 15" x 15"          |  |
| Lamp Info                                           | 3 x 60W (M)             |  |