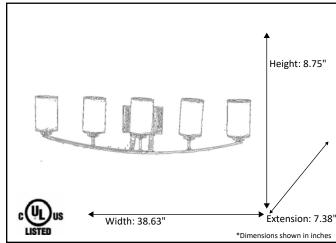

| Model #                                          | LX-VS5(WH)-NK          |
|--------------------------------------------------|------------------------|
| SKU                                              | 16440                  |
| Fixture Series                                   | Lexington              |
| Description                                      | 5 Light Vanity         |
| Metal Finish                                     | Nickel                 |
| Glass Finish                                     | White                  |
| Replacement Glass                                | G-LX(WH)-NK            |
| Dimensions- HxW(xE) (Dimensions shown in inches) | 8.75" X 38.50" X 7.25" |
| Lamp Info                                        | 5 X 60W (M)            |