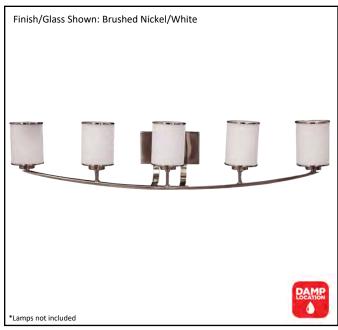

| Model #                                          | LX-VS5(WH)-NK          |
|--------------------------------------------------|------------------------|
| SKU                                              | 16440                  |
| Fixture Series                                   | Lexington              |
| Description                                      | 5 Light Vanity         |
| Metal Finish                                     | Nickel                 |
| Glass Finish                                     | White                  |
| Replacement Glass                                | G-LX(WH)-NK            |
| Dimensions- HxW(xE) (Dimensions shown in inches) | 8.75" X 38.50" X 7.25" |
| Lamp Info                                        | 5 X 60W (M)            |