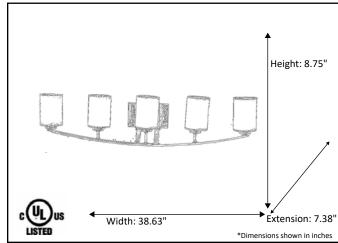

| Model #                                          | LX-VS5(TS)-RB          |  |
|--------------------------------------------------|------------------------|--|
| SKU                                              | 16437                  |  |
| Fixture Series                                   | Lexington              |  |
| Description                                      | 5 Light Vanity         |  |
| Metal Finish                                     | Rubbed Bronze          |  |
| Glass Finish                                     | Tea Stain              |  |
| Replacement Glass                                | G-LX(TS)-RB            |  |
| Dimensions- HxW(xE) (Dimensions shown in inches) | 8.75" X 38.63" X 7.38" |  |
|                                                  | 5 X 60W (M)            |  |