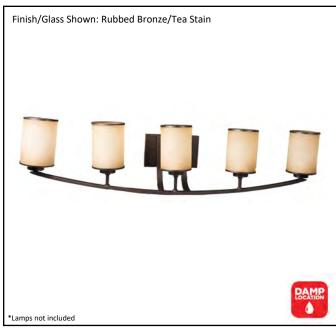

| Model #                                          | LX-VS5(TS)-RB          |  |
|--------------------------------------------------|------------------------|--|
| SKU                                              | 16437                  |  |
| Fixture Series                                   | Lexington              |  |
| Description                                      | 5 Light Vanity         |  |
| Metal Finish                                     | Rubbed Bronze          |  |
| Glass Finish                                     | Tea Stain              |  |
| Replacement Glass                                | G-LX(TS)-RB            |  |
| Dimensions- HxW(xE) (Dimensions shown in inches) | 8.75" X 38.63" X 7.38" |  |
|                                                  | 5 X 60W (M)            |  |