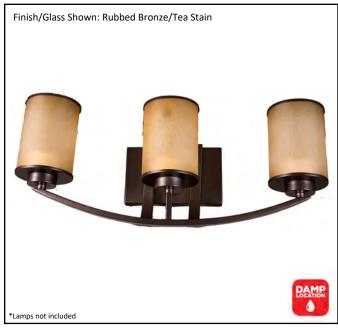

| Model #                                          | LX-VS3(TS)-RB          |  |
|--------------------------------------------------|------------------------|--|
| SKU                                              | 16434                  |  |
| Fixture Series                                   | Lexington              |  |
| Description                                      | 3 Light Vanity         |  |
| Metal Finish                                     | Rubbed Bronze          |  |
| Glass Finish                                     | Tea Stain              |  |
| Replacement Glass                                | G-LX(TS)-RB            |  |
| Dimensions- HxW(xE) (Dimensions shown in inches) | 9.13" X 21.75" X 7.38" |  |
|                                                  | 3 X 60W (M)            |  |