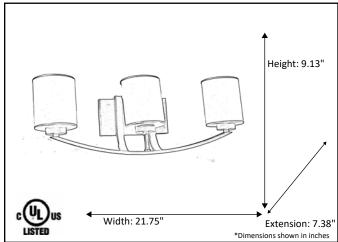

| Model #                                          | LX-VS3(TS)-RB          |  |
|--------------------------------------------------|------------------------|--|
| SKU                                              | 16434                  |  |
| Fixture Series                                   | Lexington              |  |
| Description                                      | 3 Light Vanity         |  |
| Metal Finish                                     | Rubbed Bronze          |  |
| Glass Finish                                     | Tea Stain              |  |
| Replacement Glass                                | G-LX(TS)-RB            |  |
| Dimensions- HxW(xE) (Dimensions shown in inches) | 9.13" X 21.75" X 7.38" |  |
|                                                  | 3 X 60W (M)            |  |