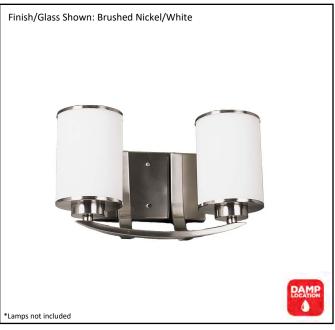

| Model #                                          | LX-VS2(WH)-NK        |  |
|--------------------------------------------------|----------------------|--|
| SKU                                              | 16431                |  |
| Fixture Series                                   | Lexington            |  |
| Description                                      | 2 Light Vanity       |  |
| Metal Finish                                     | Brushed Nickel       |  |
| Glass Finish                                     | White                |  |
| Replacement Glass                                | G-LX(WH)-NK          |  |
| Dimensions- HxW(xE) (Dimensions shown in inches) | 7.5" X 12.63" X 7.38 |  |
| Lamp Info                                        | 2 X 60W (M)          |  |