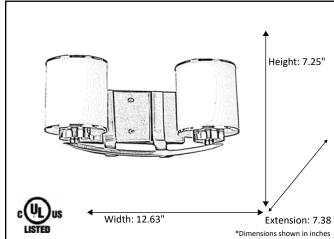

| Model #                                          | LX-VS2(WH)-NK        |  |
|--------------------------------------------------|----------------------|--|
| SKU                                              | 16431                |  |
| Fixture Series                                   | Lexington            |  |
| Description                                      | 2 Light Vanity       |  |
| Metal Finish                                     | Brushed Nickel       |  |
| Glass Finish                                     | White                |  |
| Replacement Glass                                | G-LX(WH)-NK          |  |
| Dimensions- HxW(xE) (Dimensions shown in inches) | 7.5" X 12.63" X 7.38 |  |
| Lamp Info                                        | 2 X 60W (M)          |  |