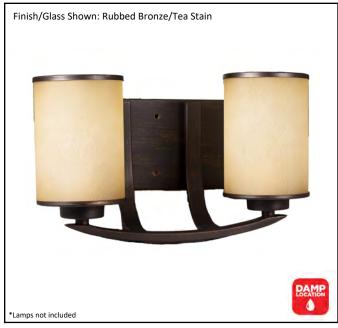

| Model #                                          | LX-VS2(TS)-RB        |  |
|--------------------------------------------------|----------------------|--|
| SKU                                              | 16428                |  |
| Fixture Series                                   | Lexington            |  |
| Description                                      | 2 Light Vanity       |  |
| Metal Finish                                     | Rubbed Bronze        |  |
| Glass Finish                                     |                      |  |
| Replacement Glass                                | G-LX(TS)-RB          |  |
| Dimensions- HxW(xE) (Dimensions shown in inches) | 8.5" X 12.5" X 7.75" |  |
| Lamp Info                                        | 2 X 60W (M)          |  |