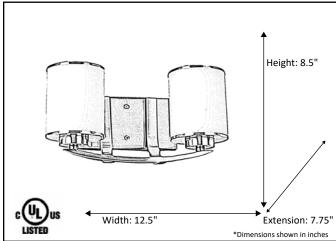

| Model #                                          | LX-VS2(TS)-RB        |  |
|--------------------------------------------------|----------------------|--|
| SKU                                              | 16428                |  |
| Fixture Series                                   | Lexington            |  |
| Description                                      | 2 Light Vanity       |  |
| Metal Finish                                     | Rubbed Bronze        |  |
| Glass Finish                                     |                      |  |
| Replacement Glass                                | G-LX(TS)-RB          |  |
| Dimensions- HxW(xE) (Dimensions shown in inches) | 8.5" X 12.5" X 7.75" |  |
| Lamp Info                                        | 2 X 60W (M)          |  |