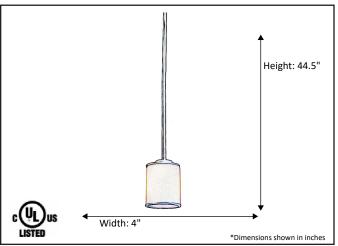

## Architectural & Engineering Specifications 2022 Pendant Fixture

| Model #                                         | LX-MP1(WH)-NK        |
|-------------------------------------------------|----------------------|
| SKU#                                            | 16425                |
| Description                                     | 1 Light Mini Pendant |
| Finish                                          | Brushed Nickel       |
| Glass                                           | White                |
| Dimensions- HxW<br>(Dimensions shown in inches) | 44.5" x 4"           |
| Lamp Info                                       | 1X60W (M)            |
| Chain/ Wire Length                              |                      |
| Rods Included                                   | Yes                  |