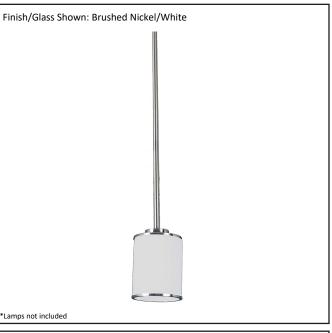

## Architectural & Engineering Specifications 2022 Pendant Fixture

| Model #                                         | LX-MP1(WH)-NK        |
|-------------------------------------------------|----------------------|
| SKU#                                            | 16425                |
| Description                                     | 1 Light Mini Pendant |
| Finish                                          | Brushed Nickel       |
| Glass                                           | White                |
| Dimensions- HxW<br>(Dimensions shown in inches) | 44.5" x 4"           |
| Lamp Info                                       | 1X60W (M)            |
| Chain/ Wire Length                              |                      |
| Rods Included                                   | Yes                  |