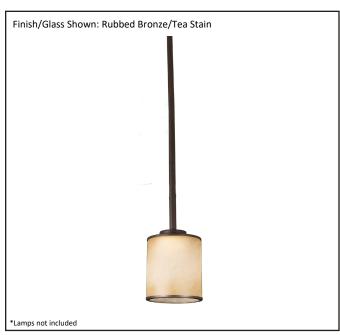

| Model #                                      | LX-MP1(TS)-RB        |
|----------------------------------------------|----------------------|
| SKU#                                         | 16422                |
| Description                                  | 1 Light Mini Pendant |
| Finish                                       | Rubbed Bronze        |
| Glass                                        | Tea Stain            |
| Dimensions- HxW (Dimensions shown in inches) | 44.5" x 4"           |
| Lamp Info                                    | 1X60W (M)            |
| Chain/ Wire Length                           |                      |
| Rods Included                                | Yes                  |