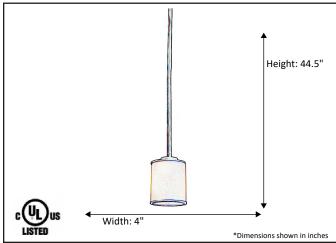

| Model #                                      | LX-MP1(TS)-RB        |
|----------------------------------------------|----------------------|
| SKU#                                         | 16422                |
| Description                                  | 1 Light Mini Pendant |
| Finish                                       | Rubbed Bronze        |
| Glass                                        | Tea Stain            |
| Dimensions- HxW (Dimensions shown in inches) | 44.5" x 4"           |
| Lamp Info                                    | 1X60W (M)            |
| Chain/ Wire Length                           |                      |
| Rods Included                                | Yes                  |