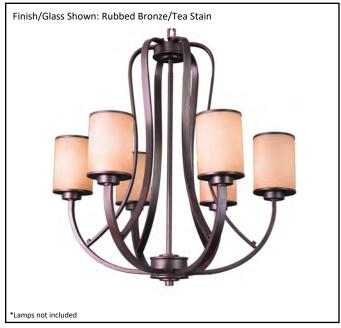

| Model #                                       | LX-CH6(TS)-RB      |
|-----------------------------------------------|--------------------|
| SKU#                                          | 16419              |
| Description                                   | 6 Light Chandelier |
| Finish                                        | Rubbed Bronze      |
| Glass                                         | Tea Stain          |
| Replacement Glass                             | G-LX(TS)-RB        |
| Dimensions - HxW (Dimensions shown in inches) | 26.5" x 24"        |
| Lamp Info                                     | 6X60W (M)          |
| Chain/Wire Length                             | 3' Chain/10' Wire  |