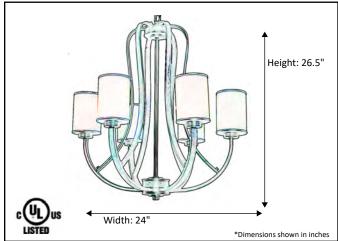

| Model #                                       | LX-CH6(TS)-RB      |
|-----------------------------------------------|--------------------|
| SKU#                                          | 16419              |
| Description                                   | 6 Light Chandelier |
| Finish                                        | Rubbed Bronze      |
| Glass                                         | Tea Stain          |
| Replacement Glass                             | G-LX(TS)-RB        |
| Dimensions - HxW (Dimensions shown in inches) | 26.5" x 24"        |
| Lamp Info                                     | 6X60W (M)          |
| Chain/Wire Length                             | 3' Chain/10' Wire  |