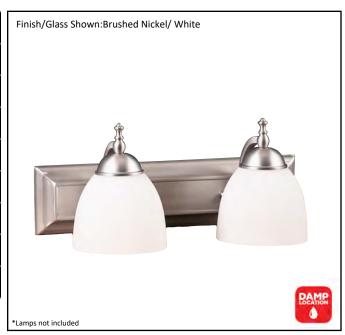

| Model #                                          | VS-52(WH725)-NK |
|--------------------------------------------------|-----------------|
| SKU                                              | 16371           |
| Fixture Series                                   | Dallas          |
| Description                                      | 2 Light Vanity  |
| Metal Finish                                     | Brushed Nickel  |
| Glass Finish                                     | White           |
| Replacement Glass                                | GC-725-WH       |
| Dimensions- HxW(xE) (Dimensions shown in inches) | 8"X 18"X 8"     |
| Lamp Info                                        | 2x 60W          |