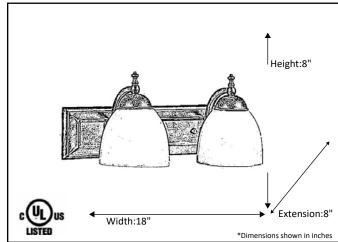

| Model #                                          | VS-52(WH725)-NK |
|--------------------------------------------------|-----------------|
| SKU                                              | 16371           |
| Fixture Series                                   | Dallas          |
| Description                                      | 2 Light Vanity  |
| Metal Finish                                     | Brushed Nickel  |
| Glass Finish                                     | White           |
| Replacement Glass                                | GC-725-WH       |
| Dimensions- HxW(xE) (Dimensions shown in inches) | 8"X 18"X 8"     |
| Lamp Info                                        | 2x 60W          |