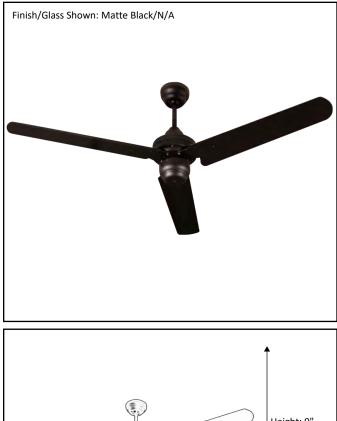

## Architectural & Engineering Specifications 2022 **Ceiling Fan**

| Model #                                | SUN543 MB3MB |
|----------------------------------------|--------------|
| SKU                                    | 16344        |
| Metal Finish                           | Matte Black  |
| Blade Finish                           | Metal-Black  |
| Glass Finish                           | N/A          |
| Blade Span                             | 54"          |
| Motor Specs                            | 188mm x 22mm |
| Wire Length<br>(Shown in inches)       | 80"          |
| Down Rod Included<br>(Shown in inches) | 6"           |
| Blade Pitch                            | 12           |
| Speed                                  | 3            |
| Forward/Reverse                        | Yes          |
| Airflow (CFM High)                     | 7261.44      |
| Power Use (Watts)                      | 62.67        |
| Airflow Efficiency<br>(CFM/Watt)       | 115.87       |
| Light Kit Included                     | No           |
| Lamp Info                              | N/A          |
| Location Use                           | Outdoor Only |
| Wall Control                           | Not Included |

Height: 9" 0 83 Depth: 54" Width: 54" UL ETL \*Dimensions shown in inches

**ELECTRICAL REQUIREMENTS:** Fixture requires a grounded electrical supply line of 120 volts AC.

**INSTALLATION REQUIREMENTS:** Fixture attaches to electrical junction box securely anchored in wall or ceiling. All mounting hardware included.