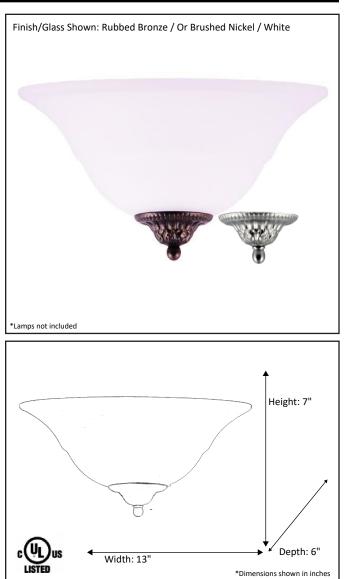

| Model #                                             | SC-4WH-NK/RB                 |  |  |
|-----------------------------------------------------|------------------------------|--|--|
| SKU#                                                | 16317                        |  |  |
| Description                                         | 1 Light Wall Sconce          |  |  |
| Finish                                              | Rubbed Bronze/Brushed Nickel |  |  |
| Glass                                               | White                        |  |  |
| Dimensions- HxW(xD)<br>(Dimensions shown in inches) | 7" x 13" x 6"                |  |  |
| Lamp Info                                           | 1X60W (M)                    |  |  |