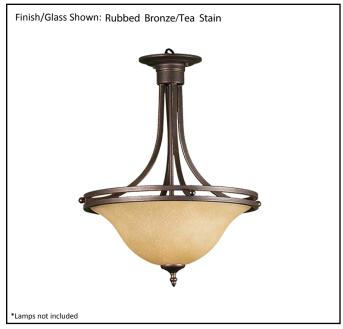

| Model #                                          | HF-145TS-RB              |  |  |
|--------------------------------------------------|--------------------------|--|--|
| SKU                                              | 16284                    |  |  |
| Fixture Series                                   | Austin                   |  |  |
| Description                                      | Glass Bowl Entry Fixture |  |  |
| Finish                                           | Rubbed Bronze            |  |  |
| Glass                                            | Tea Stained              |  |  |
| Replacement Glass                                | N/A                      |  |  |
| Dimensions- HxW(xD) (Dimensions shown in inches) | 24" x 18"                |  |  |
| Lamp Info                                        | 3 x 60W (E26)            |  |  |