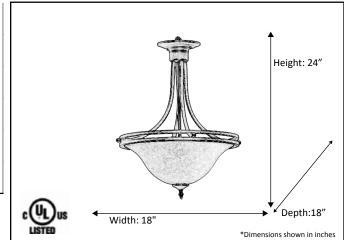

| Model #                                          | HF-145TS-RB              |  |  |
|--------------------------------------------------|--------------------------|--|--|
| SKU                                              | 16284                    |  |  |
| Fixture Series                                   | Austin                   |  |  |
| Description                                      | Glass Bowl Entry Fixture |  |  |
| Finish                                           | Rubbed Bronze            |  |  |
| Glass                                            | Tea Stained              |  |  |
| Replacement Glass                                | N/A                      |  |  |
| Dimensions- HxW(xD) (Dimensions shown in inches) | 24" x 18"                |  |  |
| Lamp Info                                        | 3 x 60W (E26)            |  |  |