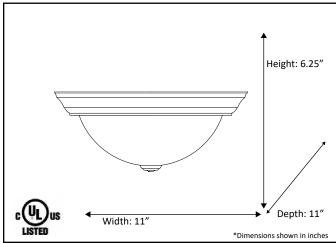

## **Architectural & Engineering Specifications** 2022

| Ceiling  | Mount   | Fixture |
|----------|---------|---------|
| CEIIIIIE | wiouiit | IIXLUIE |

| Model #                                           | CF-1WH-RB           |
|---------------------------------------------------|---------------------|
| SKU#                                              | 16248               |
| Description                                       | 2 Light Flush Mount |
| Finish                                            | Oil Rubbed Bronze   |
| Glass                                             | White               |
| Replacement Glass                                 | G-CF1-WH            |
| Dimensions - HxW(xD) (Dimensions shown in inches) | 6.25" x 11" x 11"   |
| Lamp Info                                         | 1 x 60W (M)         |