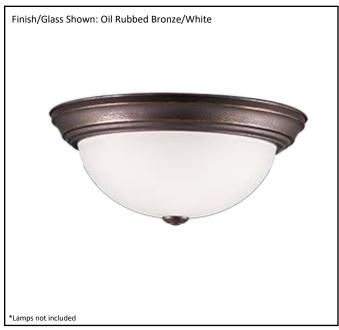

## **Architectural & Engineering Specifications** 2022

| Ceiling  | Mount   | Fixture |
|----------|---------|---------|
| CEIIIIIE | wiouiit | IIXLUIE |

| Model #                                           | CF-1WH-RB           |
|---------------------------------------------------|---------------------|
| SKU#                                              | 16248               |
| Description                                       | 2 Light Flush Mount |
| Finish                                            | Oil Rubbed Bronze   |
| Glass                                             | White               |
| Replacement Glass                                 | G-CF1-WH            |
| Dimensions - HxW(xD) (Dimensions shown in inches) | 6.25" x 11" x 11"   |
| Lamp Info                                         | 1 x 60W (M)         |