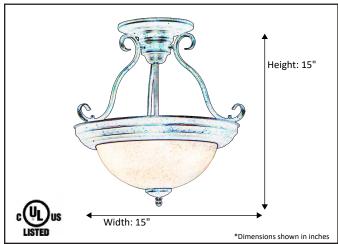

| Model #                                      | SF-2WH-NK                |  |  |
|----------------------------------------------|--------------------------|--|--|
| SKU                                          | 16245                    |  |  |
| Description                                  | 2 Light Semi-Flush Mount |  |  |
| Finish                                       | Brushed Nickel           |  |  |
| Glass                                        | White                    |  |  |
| Dimensions- HxW (Dimensions shown in inches) | 15" x 15"                |  |  |
| Lamp Info                                    | 2X60W (M)                |  |  |