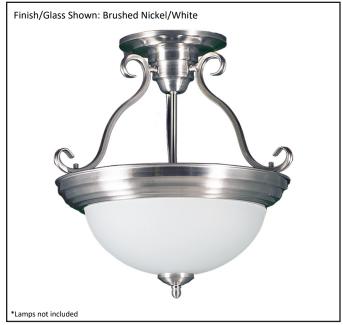

| Model #                                      | SF-2WH-NK                |  |  |
|----------------------------------------------|--------------------------|--|--|
| SKU                                          | 16245                    |  |  |
| Description                                  | 2 Light Semi-Flush Mount |  |  |
| Finish                                       | Brushed Nickel           |  |  |
| Glass                                        | White                    |  |  |
| Dimensions- HxW (Dimensions shown in inches) | 15" x 15"                |  |  |
| Lamp Info                                    | 2X60W (M)                |  |  |