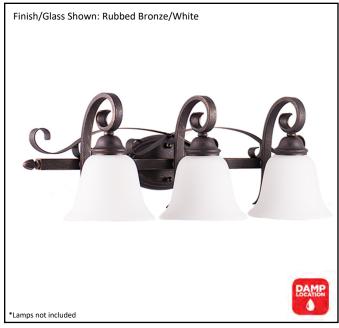

| Model #                                           | EP-VL3(WH)-RB   |
|---------------------------------------------------|-----------------|
| SKU                                               | 16236           |
| Fixture Series                                    | El Paso         |
| Description                                       | 3 Light Vanity  |
| Metal Finish                                      | Rubbed Bronze   |
| Glass Finish                                      | White           |
| Replacement Glass                                 | BDF GLASS-WH    |
| Dimensions - HxW(xE) (Dimensions shown in inches) | 10" X 29" X 10" |
| Lamp Info                                         | 3X60W (M)       |