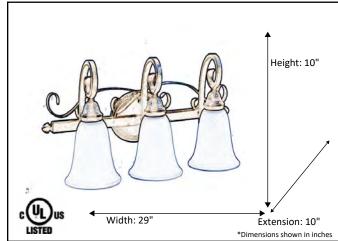

| Model #                                           | EP-VL3(WH)-RB   |
|---------------------------------------------------|-----------------|
| SKU                                               | 16236           |
| Fixture Series                                    | El Paso         |
| Description                                       | 3 Light Vanity  |
| Metal Finish                                      | Rubbed Bronze   |
| Glass Finish                                      | White           |
| Replacement Glass                                 | BDF GLASS-WH    |
| Dimensions - HxW(xE) (Dimensions shown in inches) | 10" X 29" X 10" |
| Lamp Info                                         | 3X60W (M)       |