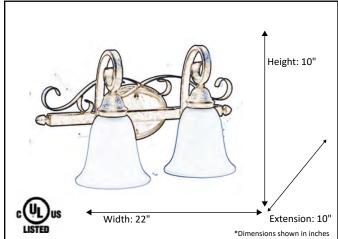

| Model #                                          | EP-VL2(WH)-RB   |
|--------------------------------------------------|-----------------|
| SKU                                              | 16233           |
| Fixture Series                                   | El Paso         |
| Description                                      | 2 Light Vanity  |
| Metal Finish                                     | Rubbed Bronze   |
| Glass Finish                                     |                 |
| Replacement Glass                                | BDF GLASS-WH    |
| Dimensions- HxW(xE) (Dimensions shown in inches) | 10" X 22" X 10" |
| Lamp Info                                        | 2X60W (M)       |