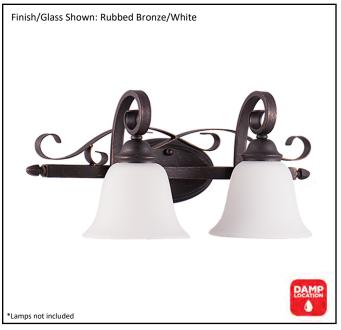

| Model #                                          | EP-VL2(WH)-RB   |
|--------------------------------------------------|-----------------|
| SKU                                              | 16233           |
| Fixture Series                                   | El Paso         |
| Description                                      | 2 Light Vanity  |
| Metal Finish                                     | Rubbed Bronze   |
| Glass Finish                                     |                 |
| Replacement Glass                                | BDF GLASS-WH    |
| Dimensions- HxW(xE) (Dimensions shown in inches) | 10" X 22" X 10" |
| Lamp Info                                        | 2X60W (M)       |