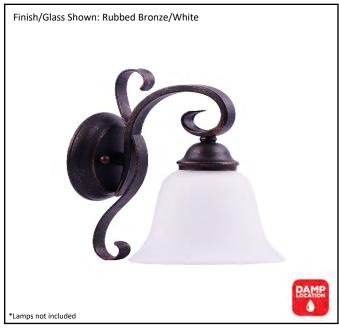

| Model #                                          | EP-VL1(WH)-RB  |
|--------------------------------------------------|----------------|
| SKU                                              | 16230          |
| Fixture Series                                   | El Paso        |
| Description                                      | 1 Light Vanity |
| Metal Finish                                     | Rubbed Bronze  |
| Glass Finish                                     | White          |
| Replacement Glass                                | BDF GLASS-WH   |
| Dimensions- HxW(xE) (Dimensions shown in inches) | 10" X 7" X 10" |
| Lamp Info                                        | 1X60W (M)      |