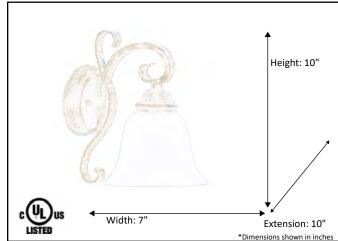

| Model #                                          | EP-VL1(WH)-RB  |
|--------------------------------------------------|----------------|
| SKU                                              | 16230          |
| Fixture Series                                   | El Paso        |
| Description                                      | 1 Light Vanity |
| Metal Finish                                     | Rubbed Bronze  |
| Glass Finish                                     | White          |
| Replacement Glass                                | BDF GLASS-WH   |
| Dimensions- HxW(xE) (Dimensions shown in inches) | 10" X 7" X 10" |
| Lamp Info                                        | 1X60W (M)      |