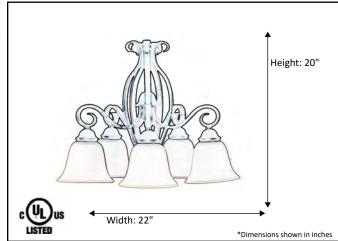

| Model #                                      | EP-CH15D(WH)-RB    |
|----------------------------------------------|--------------------|
| SKU#                                         | 16221              |
| Description                                  | 5 Light Chandelier |
| Finish                                       | Rubbed Bronze      |
| Glass                                        | White              |
| Replacement Glass                            | BDF GLASS-WH       |
| Dimensions- HxW (Dimensions shown in inches) | 20" x 22"          |
| Lamp Info                                    | 5X60W (M)          |
| Chain/Wire Length                            |                    |