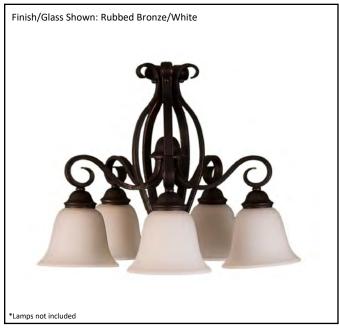

| Model #                                      | EP-CH15D(WH)-RB    |
|----------------------------------------------|--------------------|
| SKU#                                         | 16221              |
| Description                                  | 5 Light Chandelier |
| Finish                                       | Rubbed Bronze      |
| Glass                                        | White              |
| Replacement Glass                            | BDF GLASS-WH       |
| Dimensions- HxW (Dimensions shown in inches) | 20" x 22"          |
| Lamp Info                                    | 5X60W (M)          |
| Chain/Wire Length                            |                    |