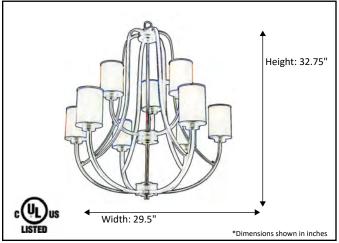

| Model #                                         | LX-CH9(TS)-RB      |
|-------------------------------------------------|--------------------|
| SKU#                                            | 16149              |
| Description                                     | 9 Light Chandelier |
| Finish                                          | Rubbed Bronze      |
| Glass                                           | Tea Stain          |
| Replacement Glass                               | G-LX(TS)-RB        |
| Dimensions- HxW<br>(Dimensions shown in inches) | 32.75" x 29.5"     |
| Lamp Info                                       | 9X60W (M)          |
| Chain/Wire Length                               |                    |