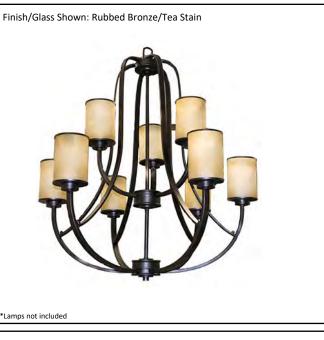

| Model #                                         | LX-CH9(TS)-RB      |
|-------------------------------------------------|--------------------|
| SKU#                                            | 16149              |
| Description                                     | 9 Light Chandelier |
| Finish                                          | Rubbed Bronze      |
| Glass                                           | Tea Stain          |
| Replacement Glass                               | G-LX(TS)-RB        |
| Dimensions- HxW<br>(Dimensions shown in inches) | 32.75" x 29.5"     |
| Lamp Info                                       | 9X60W (M)          |
| Chain/Wire Length                               |                    |