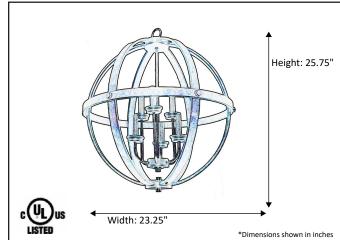

| Model #                                      | HSP-24-RB              |  |  |
|----------------------------------------------|------------------------|--|--|
| SKU                                          | 16107                  |  |  |
| Description                                  | 6 Light Hanging Sphere |  |  |
| Finish                                       | Rubbed Bronze          |  |  |
| Glass                                        | N/A                    |  |  |
| Dimensions- HxW (Dimensions shown in inches) | 25.75" x 23.25"        |  |  |
| Lamp Info                                    | 6X60W (C)              |  |  |
| Chain/ Wire Length                           | 3' Chain/10' Wire      |  |  |
| Dual Mount                                   | No                     |  |  |