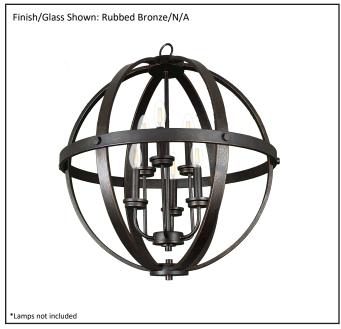

| Model #                                      | HSP-24-RB              |  |  |
|----------------------------------------------|------------------------|--|--|
| SKU                                          | 16107                  |  |  |
| Description                                  | 6 Light Hanging Sphere |  |  |
| Finish                                       | Rubbed Bronze          |  |  |
| Glass                                        | N/A                    |  |  |
| Dimensions- HxW (Dimensions shown in inches) | 25.75" x 23.25"        |  |  |
| Lamp Info                                    | 6X60W (C)              |  |  |
| Chain/ Wire Length                           | 3' Chain/10' Wire      |  |  |
| Dual Mount                                   | No                     |  |  |