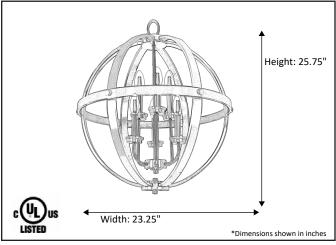

## Model #HSP-24-NKSKU16104Description6 Light Hanging SphereFinishBrushed NickelGlassN/ADimensions- HxW<br/>(Dimensions shown in inches)25.75" x 23.25"Lamp Info6X60W (C)Chain/ Wire Length3' Chain/10' WireDual MountNo