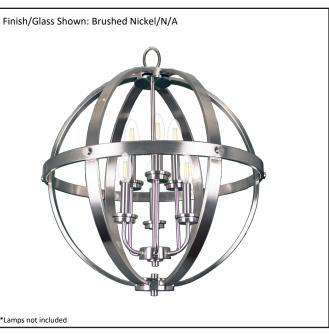

## Model #HSP-24-NKSKU16104Description6 Light Hanging SphereFinishBrushed NickelGlassN/ADimensions- HxW<br/>(Dimensions shown in inches)25.75" x 23.25"Lamp Info6X60W (C)Chain/ Wire Length3' Chain/10' WireDual MountNo