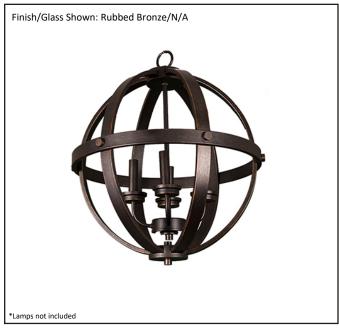

| Model #                                      | HSP-18-RB              |  |  |
|----------------------------------------------|------------------------|--|--|
| SKU                                          | 16101                  |  |  |
| Description                                  | 4 Light Hanging Sphere |  |  |
| Finish                                       | Rubbed Bronze          |  |  |
| Glass                                        | N/A                    |  |  |
| Dimensions- HxW (Dimensions shown in inches) | 20.25" x 18.5"         |  |  |
| Lamp Info                                    | 4X60W (C)              |  |  |
| Chain/ Wire Length                           |                        |  |  |
| Dual Mount                                   |                        |  |  |