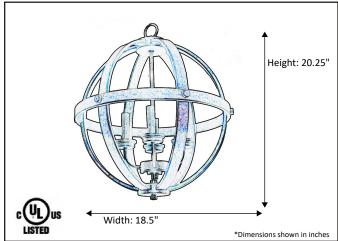

| Model #                                      | HSP-18-RB              |  |  |
|----------------------------------------------|------------------------|--|--|
| SKU                                          | 16101                  |  |  |
| Description                                  | 4 Light Hanging Sphere |  |  |
| Finish                                       | Rubbed Bronze          |  |  |
| Glass                                        | N/A                    |  |  |
| Dimensions- HxW (Dimensions shown in inches) | 20.25" x 18.5"         |  |  |
| Lamp Info                                    | 4X60W (C)              |  |  |
| Chain/ Wire Length                           |                        |  |  |
| Dual Mount                                   |                        |  |  |