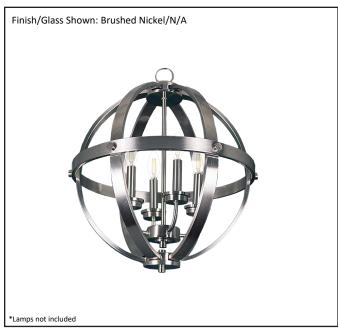

| Model #                                      | HSP-18-NK              |  |  |
|----------------------------------------------|------------------------|--|--|
| SKU                                          | 16098                  |  |  |
| Description                                  | 6 Light Hanging Sphere |  |  |
| Finish                                       | Brushed Nickel         |  |  |
| Glass                                        |                        |  |  |
| Dimensions- HxW (Dimensions shown in inches) | 20.5" x 18.5"          |  |  |
| Lamp Info                                    | 4X60W (C)              |  |  |
| Chain/ Wire Length                           | 3' Chain/10' Wire      |  |  |
| Dual Mount                                   |                        |  |  |