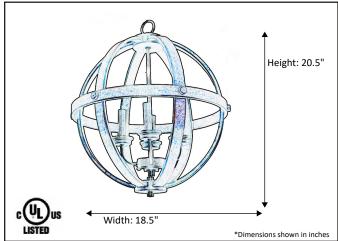

| Model #                                      | HSP-18-NK              |  |  |
|----------------------------------------------|------------------------|--|--|
| SKU                                          | 16098                  |  |  |
| Description                                  | 6 Light Hanging Sphere |  |  |
| Finish                                       | Brushed Nickel         |  |  |
| Glass                                        |                        |  |  |
| Dimensions- HxW (Dimensions shown in inches) | 20.5" x 18.5"          |  |  |
| Lamp Info                                    | 4X60W (C)              |  |  |
| Chain/ Wire Length                           | 3' Chain/10' Wire      |  |  |
| Dual Mount                                   |                        |  |  |