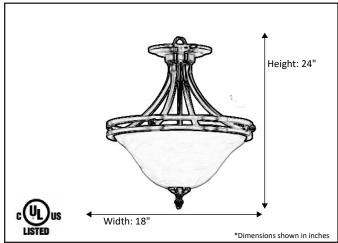

## Architectural & Engineering Specifications 2022 Semi-Flush Mount Fixture

| Model #                                      | HF-146WH-NK(15.5") |
|----------------------------------------------|--------------------|
| SKU                                          | 16008              |
| Description                                  | 2 Light Semi-Flush |
| Finish                                       | Brushed Nickel     |
| Glass                                        | White              |
| Dimensions- HxW (Dimensions shown in inches) | 16" x 15.5"        |
| Lamp Info                                    | 2X60W (M)          |