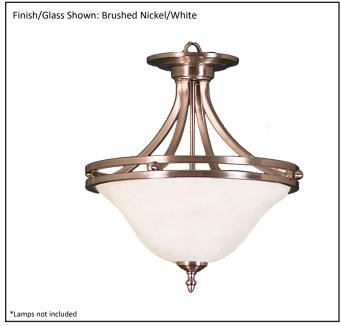

## Architectural & Engineering Specifications 2022 Semi-Flush Mount Fixture

| Model #                                      | HF-146WH-NK(15.5") |
|----------------------------------------------|--------------------|
| SKU                                          | 16008              |
| Description                                  | 2 Light Semi-Flush |
| Finish                                       | Brushed Nickel     |
| Glass                                        | White              |
| Dimensions- HxW (Dimensions shown in inches) | 16" x 15.5"        |
| Lamp Info                                    | 2X60W (M)          |