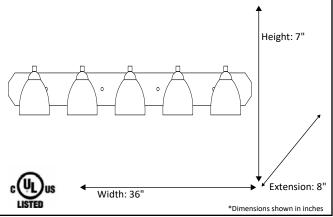

| Model #                                             | VS154-5-NK(GC-725-WH) |  |
|-----------------------------------------------------|-----------------------|--|
| SKU                                                 | 16002                 |  |
| Fixture Series                                      | Victoria              |  |
| Description                                         | 5 Light Vanity        |  |
| Metal Finish                                        | Brushed Nickel        |  |
| Glass Finish                                        | White                 |  |
| Replacement Glass                                   | GC-725-WH             |  |
| Dimensions- HxW(xE)<br>(Dimensions shown in inches) | 7" X 36" X 8"         |  |
| Lamp Info                                           | 5x60W (M)             |  |