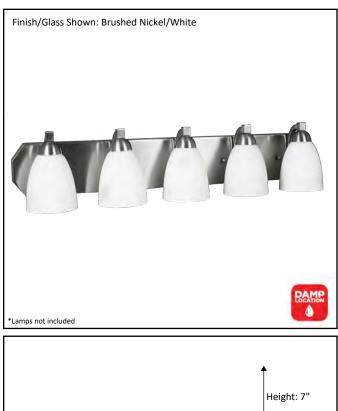

| Model #                                             | VS154-5-NK(GC-725-WH) |  |
|-----------------------------------------------------|-----------------------|--|
| SKU                                                 | 16002                 |  |
| Fixture Series                                      | Victoria              |  |
| Description                                         | 5 Light Vanity        |  |
| Metal Finish                                        | Brushed Nickel        |  |
| Glass Finish                                        | White                 |  |
| Replacement Glass                                   | GC-725-WH             |  |
| Dimensions- HxW(xE)<br>(Dimensions shown in inches) | 7" X 36" X 8"         |  |
| Lamp Info                                           | 5x60W (M)             |  |