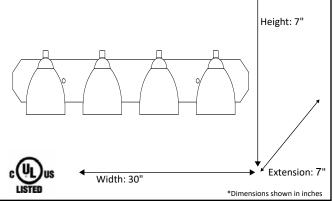

## Architectural & Engineering Specifications 2021 Vanity

Model # VS154-4-NK(GC-725-WH) SKU 15999 **Fixture Series** Victoria Description 4 Light Vanity Metal Finish Brushed Nickel Glass Finish White **Replacement Glass** GC-725-WH Dimensions- HxW(xE) (Dimensions shown in inches) 7" X 30" X 7" Lamp Info 4X6<u>0W (M)</u>