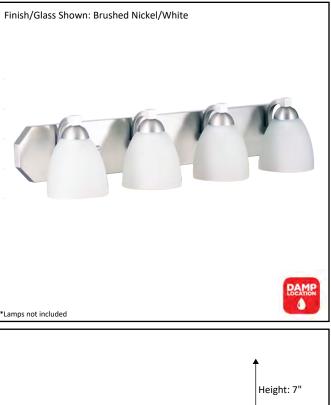

## Architectural & Engineering Specifications 2021 Vanity

Model # VS154-4-NK(GC-725-WH) SKU 15999 **Fixture Series** Victoria Description 4 Light Vanity Metal Finish Brushed Nickel Glass Finish White **Replacement Glass** GC-725-WH Dimensions- HxW(xE) (Dimensions shown in inches) 7" X 30" X 7" Lamp Info 4X6<u>0W (M)</u>