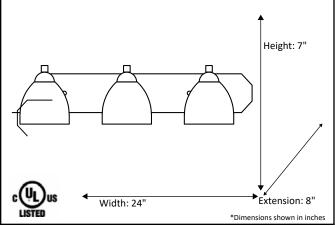

| Model #                                             | VS154-3-NK(GC-725-WH)       |  |  |  |  |
|-----------------------------------------------------|-----------------------------|--|--|--|--|
| SKU                                                 | 15996                       |  |  |  |  |
| Fixture Series                                      | Victoria                    |  |  |  |  |
| Description                                         | 3 Light Contemporary Vanity |  |  |  |  |
| Metal Finish                                        | Brushed Nickel              |  |  |  |  |
| Glass Finish                                        | White                       |  |  |  |  |
| Replacement Glass                                   | GC-725-WH                   |  |  |  |  |
| Dimensions- HxW(xE)<br>(Dimensions shown in inches) | 7" X 24" X 8"               |  |  |  |  |
| Lamp Info                                           | 3 X 60W (M)                 |  |  |  |  |