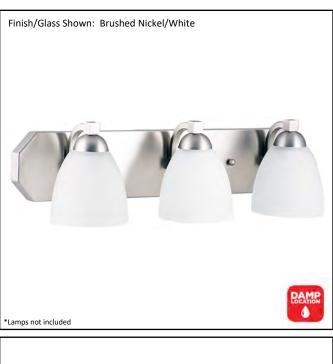

| Model #                                             | VS154-3-NK(GC-725-WH)       |  |  |  |  |
|-----------------------------------------------------|-----------------------------|--|--|--|--|
| SKU                                                 | 15996                       |  |  |  |  |
| Fixture Series                                      | Victoria                    |  |  |  |  |
| Description                                         | 3 Light Contemporary Vanity |  |  |  |  |
| Metal Finish                                        | Brushed Nickel              |  |  |  |  |
| Glass Finish                                        | White                       |  |  |  |  |
| Replacement Glass                                   | GC-725-WH                   |  |  |  |  |
| Dimensions- HxW(xE)<br>(Dimensions shown in inches) | 7" X 24" X 8"               |  |  |  |  |
| Lamp Info                                           | 3 X 60W (M)                 |  |  |  |  |