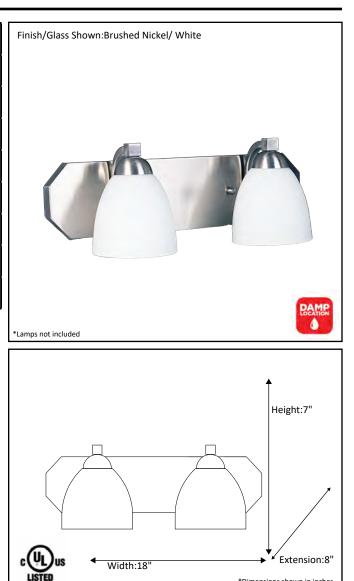

| Model #                                             | VS154-2-NK(GC-725-WH) |  |
|-----------------------------------------------------|-----------------------|--|
| SKU                                                 | 15993                 |  |
| Fixture Series                                      | Victoria              |  |
| Description                                         | 2 Light Vanity        |  |
|                                                     | Brushed Nickel        |  |
| Glass Finish                                        | White                 |  |
| Replacement Glass                                   | GC-725-WH             |  |
| Dimensions- HxW(xE)<br>(Dimensions shown in inches) | 7"x18"x8              |  |
| Lamp Info                                           | 2x 60W                |  |

## Architectural & Engineering Specifications 2021 Vanity

\*Dimensions shown in inches ELECTRICAL REQUIREMENTS: Fixture requires a

grounded electrical supply line of 120 volts AC.

**INSTALLATION REQUIREMENTS:** Fixture attaches to electrical junction box securely anchored in wall or ceiling. **All mounting hardware included.** 