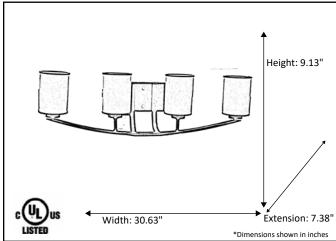

| Model #                                          | LX-VS4(WH)-NK          |  |
|--------------------------------------------------|------------------------|--|
| SKU                                              | 15939                  |  |
| Fixture Series                                   | Lexington              |  |
| Description                                      | 4 Light Vanity         |  |
| Metal Finish                                     | Nickel                 |  |
| Glass Finish                                     | White                  |  |
| Replacement Glass                                | G-LX(WH)-NK            |  |
| Dimensions- HxW(xE) (Dimensions shown in inches) | 9.13" X 30.63" X 7.38" |  |
| Lamp Info                                        | 4 X 60W (M)            |  |