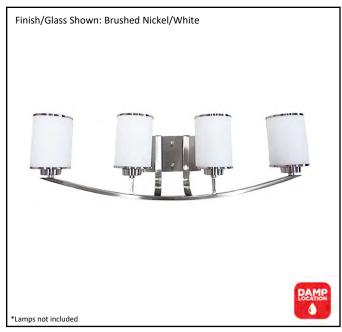

| Model #                                          | LX-VS4(WH)-NK          |  |
|--------------------------------------------------|------------------------|--|
| SKU                                              | 15939                  |  |
| Fixture Series                                   | Lexington              |  |
| Description                                      | 4 Light Vanity         |  |
| Metal Finish                                     | Nickel                 |  |
| Glass Finish                                     | White                  |  |
| Replacement Glass                                | G-LX(WH)-NK            |  |
| Dimensions- HxW(xE) (Dimensions shown in inches) | 9.13" X 30.63" X 7.38" |  |
| Lamp Info                                        | 4 X 60W (M)            |  |