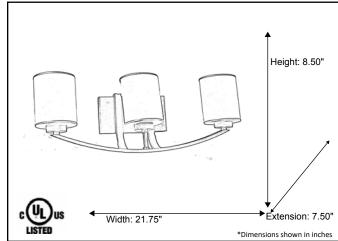

| Model #                                          | LX-VS3(WH)-NK          |  |  |
|--------------------------------------------------|------------------------|--|--|
| SKU                                              | 15936                  |  |  |
| Fixture Series                                   | Lexington              |  |  |
| Description                                      | 3 Light Vanity         |  |  |
|                                                  | Brushed Nickel         |  |  |
| Glass Finish                                     | White                  |  |  |
| Replacement Glass                                | G-LX(WH)-NK            |  |  |
| Dimensions- HxW(xE) (Dimensions shown in inches) | 8.50" X 21.75" X 7.50" |  |  |
| Lamp Info                                        | 3 X 60W (M)            |  |  |