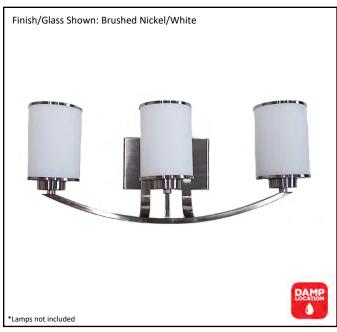

| Model #                                          | LX-VS3(WH)-NK          |  |  |
|--------------------------------------------------|------------------------|--|--|
| SKU                                              | 15936                  |  |  |
| Fixture Series                                   | Lexington              |  |  |
| Description                                      | 3 Light Vanity         |  |  |
|                                                  | Brushed Nickel         |  |  |
| Glass Finish                                     | White                  |  |  |
| Replacement Glass                                | G-LX(WH)-NK            |  |  |
| Dimensions- HxW(xE) (Dimensions shown in inches) | 8.50" X 21.75" X 7.50" |  |  |
| Lamp Info                                        | 3 X 60W (M)            |  |  |