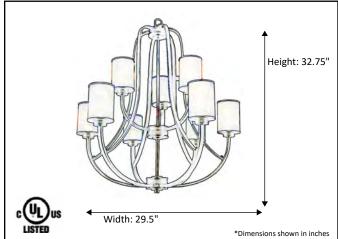

| Model #                                      | LX-CH9(WH)-NK      |  |
|----------------------------------------------|--------------------|--|
| SKU#                                         | 15933              |  |
| Description                                  | 9 Light Chandelier |  |
| Finish                                       | Brushed Nickel     |  |
| Glass                                        | White              |  |
| Replacement Glass                            | G-LX(WH)-NK        |  |
| Dimensions- HxW (Dimensions shown in inches) | 32.75" x 29.5"     |  |
| Lamp Info                                    | 9X60W (M)          |  |
| Chain/Wire Length                            | 3' Chain/10' Wire  |  |