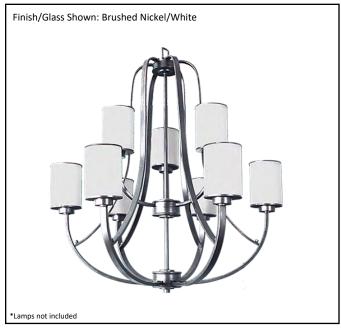

| Model #                                      | LX-CH9(WH)-NK      |  |
|----------------------------------------------|--------------------|--|
| SKU#                                         | 15933              |  |
| Description                                  | 9 Light Chandelier |  |
| Finish                                       | Brushed Nickel     |  |
| Glass                                        | White              |  |
| Replacement Glass                            | G-LX(WH)-NK        |  |
| Dimensions- HxW (Dimensions shown in inches) | 32.75" x 29.5"     |  |
| Lamp Info                                    | 9X60W (M)          |  |
| Chain/Wire Length                            | 3' Chain/10' Wire  |  |