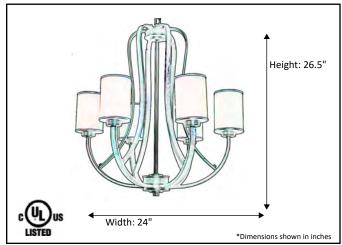

| Model #                                      | LX-CH6(WH)-NK      |
|----------------------------------------------|--------------------|
| SKU#                                         | 15930              |
| Description                                  | 6 Light Chandelier |
| Finish                                       | Brushed Nickel     |
| Glass                                        | White              |
| Replacement Glass                            | G-LX(WH)-NK        |
| Dimensions- HxW (Dimensions shown in inches) | 26.5" x 24"        |
| Lamp Info                                    | 6X60W (M)          |
| Chain/Wire Length                            | 3' Chain/10' Wire  |