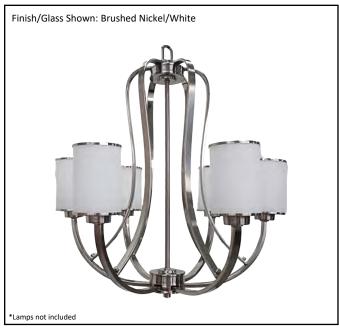

| Model #                                      | LX-CH6(WH)-NK      |
|----------------------------------------------|--------------------|
| SKU#                                         | 15930              |
| Description                                  | 6 Light Chandelier |
| Finish                                       | Brushed Nickel     |
| Glass                                        | White              |
| Replacement Glass                            | G-LX(WH)-NK        |
| Dimensions- HxW (Dimensions shown in inches) | 26.5" x 24"        |
| Lamp Info                                    | 6X60W (M)          |
| Chain/Wire Length                            | 3' Chain/10' Wire  |