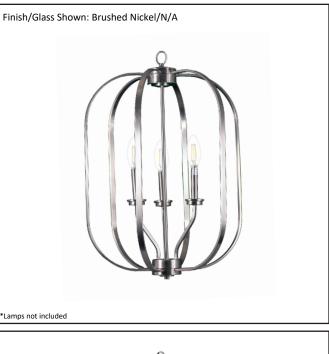

## Architectural & Engineering Specifications 2022 Foyer/ Entry Fixture

| Model #                                         | VIC-HF23-NK       |
|-------------------------------------------------|-------------------|
| SKU                                             | 15924             |
| Description                                     | 3 Light Open Cage |
| Finish                                          | Brushed Nickel    |
| Glass                                           | N/A               |
| Dimensions- HxW<br>(Dimensions shown in inches) | 31.75" x 21.25"   |
| Lamp Info                                       | 3X60W (C)         |
| Chain/ Wire Length                              |                   |
| Dual Mount                                      | No                |