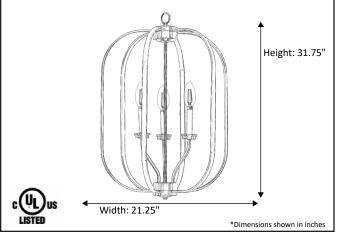

## Architectural & Engineering Specifications 2022 Foyer/ Entry Fixture

| Model #                                         | VIC-HF23-NK       |
|-------------------------------------------------|-------------------|
| SKU                                             | 15924             |
| Description                                     | 3 Light Open Cage |
| Finish                                          | Brushed Nickel    |
| Glass                                           | N/A               |
| Dimensions- HxW<br>(Dimensions shown in inches) | 31.75" x 21.25"   |
| Lamp Info                                       | 3X60W (C)         |
| Chain/ Wire Length                              |                   |
| Dual Mount                                      | No                |