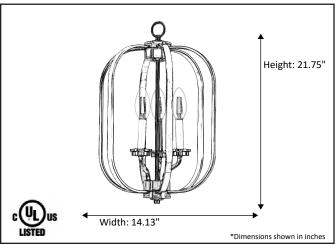

## Architectural & Engineering Specifications 2022 Foyer/ Entry Fixture

| Model #                                         | VIC-HF13-NK       |
|-------------------------------------------------|-------------------|
| SKU                                             | 15921             |
| Description                                     | 3 Light Open Cage |
| Finish                                          | Brushed Nickel    |
| Glass                                           | N/A               |
| Dimensions- HxW<br>(Dimensions shown in inches) | 21.75" x 14.13"   |
| Lamp Info                                       | 3X60W (C)         |
| Chain/ Wire Length                              |                   |
| Dual Mount                                      | No                |