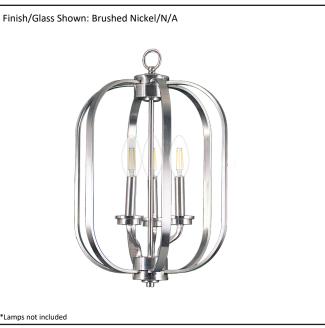

## Architectural & Engineering Specifications 2022 Foyer/ Entry Fixture

| Model #                                         | VIC-HF13-NK       |
|-------------------------------------------------|-------------------|
| SKU                                             | 15921             |
| Description                                     | 3 Light Open Cage |
| Finish                                          | Brushed Nickel    |
| Glass                                           | N/A               |
| Dimensions- HxW<br>(Dimensions shown in inches) | 21.75" x 14.13"   |
| Lamp Info                                       | 3X60W (C)         |
| Chain/ Wire Length                              |                   |
| Dual Mount                                      | No                |