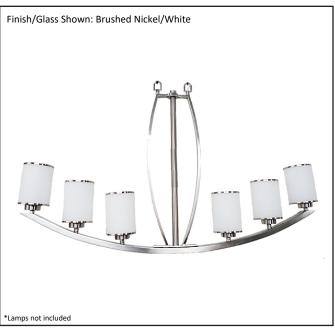

## Architectural & Engineering Specifications 2022 Hanging Fixture

| Model #                                         | LX-IL6(WH)-NK          |
|-------------------------------------------------|------------------------|
| SKU                                             | 15903                  |
| Description                                     | 6 Light Island Pendant |
| Finish                                          | Brushed Nickel         |
| Glass                                           | White                  |
| Dimensions- HxW<br>(Dimensions shown in inches) | 25" x 4"               |
| Lamp Info                                       | 6X60W (M)              |
| Chain/ Wire Length                              | 3' Chain/10' Wire      |