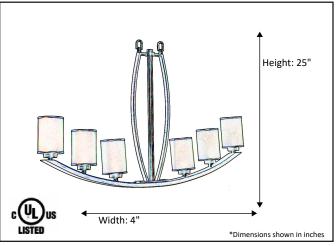

## Architectural & Engineering Specifications 2022 Hanging Fixture

| Model #                                         | LX-IL6(WH)-NK          |
|-------------------------------------------------|------------------------|
| SKU                                             | 15903                  |
| Description                                     | 6 Light Island Pendant |
| Finish                                          | Brushed Nickel         |
| Glass                                           | White                  |
| Dimensions- HxW<br>(Dimensions shown in inches) | 25" x 4"               |
| Lamp Info                                       | 6X60W (M)              |
| Chain/ Wire Length                              | 3' Chain/10' Wire      |