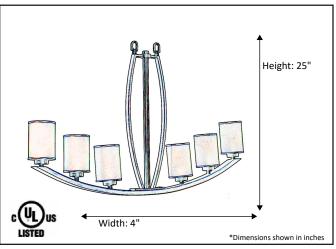

## Architectural & Engineering Specifications 2022 Hanging Fixture

| Model #                                         | LX-IL6(TS)-RB          |
|-------------------------------------------------|------------------------|
| SKU                                             | 15900                  |
| Description                                     | 6 Light Island Pendant |
| Finish                                          | Rubbed Bronze          |
| Glass                                           | Tea Stain              |
| Dimensions- HxW<br>(Dimensions shown in inches) | 25" x 4"               |
| Lamp Info                                       | 6X60W (M)              |
| Chain/ Wire Length                              | 3' Chain/10' Wire      |