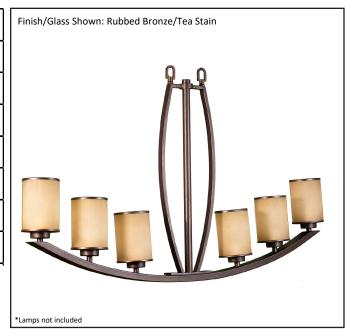

## Architectural & Engineering Specifications 2022 Hanging Fixture

| Model #                                         | LX-IL6(TS)-RB          |
|-------------------------------------------------|------------------------|
| SKU                                             | 15900                  |
| Description                                     | 6 Light Island Pendant |
| Finish                                          | Rubbed Bronze          |
| Glass                                           | Tea Stain              |
| Dimensions- HxW<br>(Dimensions shown in inches) | 25" x 4"               |
| Lamp Info                                       | 6X60W (M)              |
| Chain/ Wire Length                              | 3' Chain/10' Wire      |