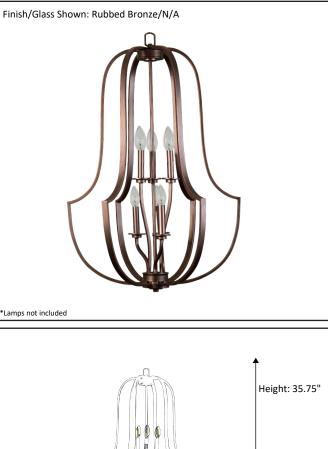

## Model #LX-HF6-RBSKU15897Description6 Light Open CageFinishRubbed BronzeGlassN/ADimensions- HxW<br/>(Dimensions shown in inches)35.75" x 23.625"Lamp Info6X60W (C)Chain/ Wire Length3' Chain/10' WireDual MountNo