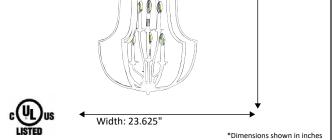

## Model #LX-HF6-RBSKU15897Description6 Light Open CageFinishRubbed BronzeGlassN/ADimensions- HxW<br/>(Dimensions shown in inches)35.75" x 23.625"Lamp Info6X60W (C)Chain/ Wire Length3' Chain/10' WireDual MountNo