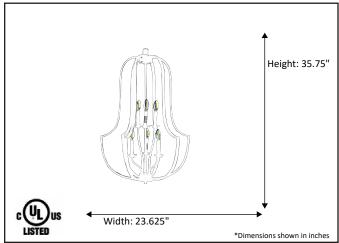

| Model #                                      | LX-HF6-NK         |
|----------------------------------------------|-------------------|
| SKU                                          | 15894             |
| Description                                  | 6 Light Open Cage |
| Finish                                       | Brushed Nickel    |
| Glass                                        | N/A               |
| Dimensions- HxW (Dimensions shown in inches) | 35.75" x 23.625"  |
| Lamp Info                                    | 6X60W (C)         |
| Chain/ Wire Length                           | 3' Chain/10' Wire |
| Dual Mount                                   | No                |