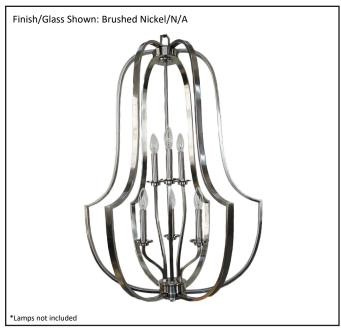

| Model #                                      | LX-HF6-NK         |
|----------------------------------------------|-------------------|
| SKU                                          | 15894             |
| Description                                  | 6 Light Open Cage |
| Finish                                       | Brushed Nickel    |
| Glass                                        | N/A               |
| Dimensions- HxW (Dimensions shown in inches) | 35.75" x 23.625"  |
| Lamp Info                                    | 6X60W (C)         |
| Chain/ Wire Length                           | 3' Chain/10' Wire |
| Dual Mount                                   | No                |