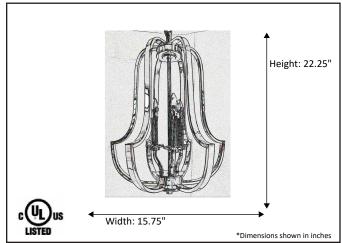

| Model #                                      | LX-HF3-RB         |
|----------------------------------------------|-------------------|
| SKU                                          | 15891             |
| Description                                  | 3 Light Open Cage |
| Finish                                       | Rubbed Bronze     |
| Glass                                        | N/A               |
| Dimensions- HxW (Dimensions shown in inches) | 22.25" x 15.75"   |
| Lamp Info                                    | 3X60W (C)         |
| Chain/ Wire Length                           | 3' Chain/10' Wire |
| Dual Mount                                   |                   |