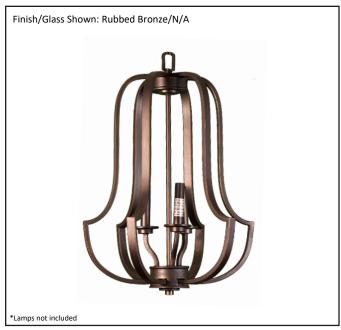

| Model #                                      | LX-HF3-RB         |
|----------------------------------------------|-------------------|
| SKU                                          | 15891             |
| Description                                  | 3 Light Open Cage |
| Finish                                       | Rubbed Bronze     |
| Glass                                        | N/A               |
| Dimensions- HxW (Dimensions shown in inches) | 22.25" x 15.75"   |
| Lamp Info                                    | 3X60W (C)         |
| Chain/ Wire Length                           | 3' Chain/10' Wire |
| Dual Mount                                   |                   |