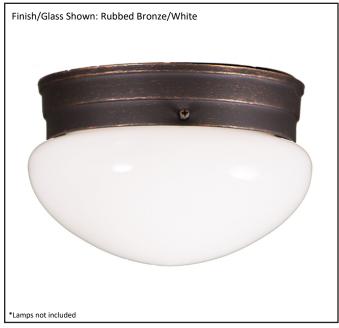

## Architectural & Engineering Specifications 2022 Ceiling Mount Fixture

| Model #                                      | LF8-2-RB            |  |  |
|----------------------------------------------|---------------------|--|--|
| SKU                                          | 15876               |  |  |
| Description                                  | 2 Light Flush Mount |  |  |
| Finish                                       | Rubbed Bronze       |  |  |
| Glass                                        | White               |  |  |
| Dimensions- HxW (Dimensions shown in inches) | 5" x 9"             |  |  |
| Lamp Info                                    | 2X60W (M)           |  |  |