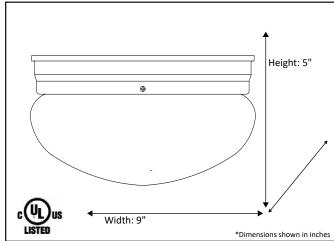

## Architectural & Engineering Specifications 2022 Ceiling Mount Fixture

| Model #                                      | LF8-2-RB            |  |  |
|----------------------------------------------|---------------------|--|--|
| SKU                                          | 15876               |  |  |
| Description                                  | 2 Light Flush Mount |  |  |
| Finish                                       | Rubbed Bronze       |  |  |
| Glass                                        | White               |  |  |
| Dimensions- HxW (Dimensions shown in inches) | 5" x 9"             |  |  |
| Lamp Info                                    | 2X60W (M)           |  |  |